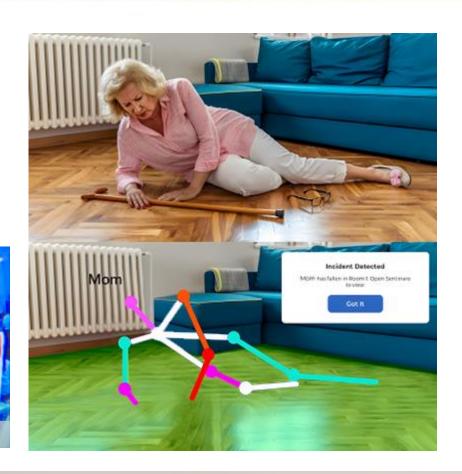

## Future Development: AI Smart Image Analysis with Respect for Elderly Privacy.

- 1. Monitors fall postures through camera lenses with high accuracy.
- 2. Captures only the human skeletal structure to avoid privacy issues.
- 3. Can record home activity levels and alert for unusual occurrences at home.