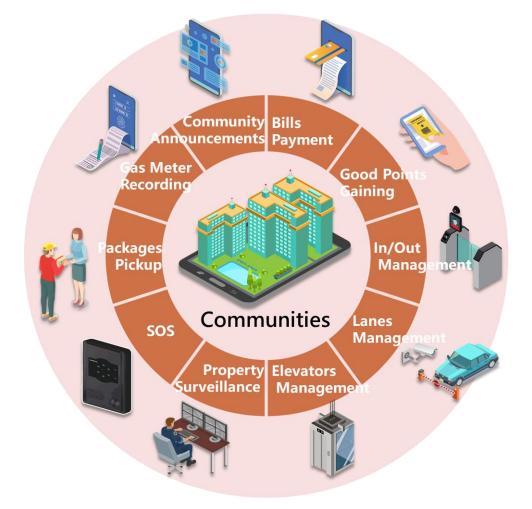

# Al Smart Building

**Future Strategy** 

### **Two Major Business Growth**

My Vita

G. Life