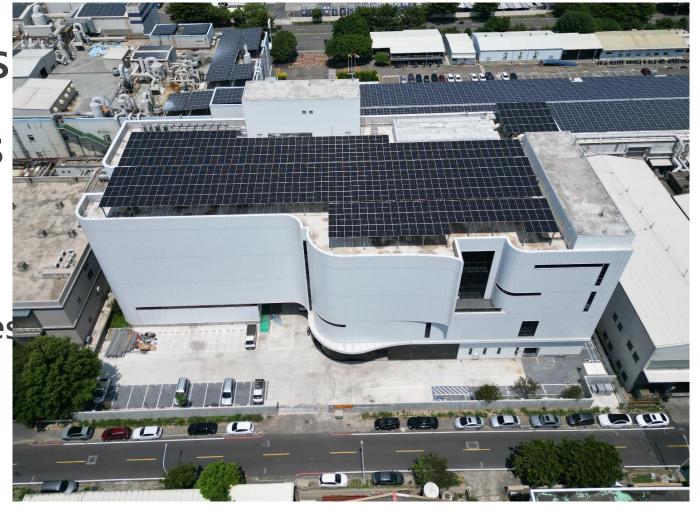

#### Introduction to the AI Smart Manufacturing Center

Land : 1295 pings

Area : 2950 pings

- **1**ESG solar panels
- 2 Automated production line
- **3**Warehousing
- 4)Office facilities

#### Feature 1: Prime factory Location Allows For Quick Order Fulfillment.

Located 48 kilometers from Taoyuan Airport, approximately 41 minutes away.

Located 91 kilometers from Keelung Port, approximately 74 minutes away.