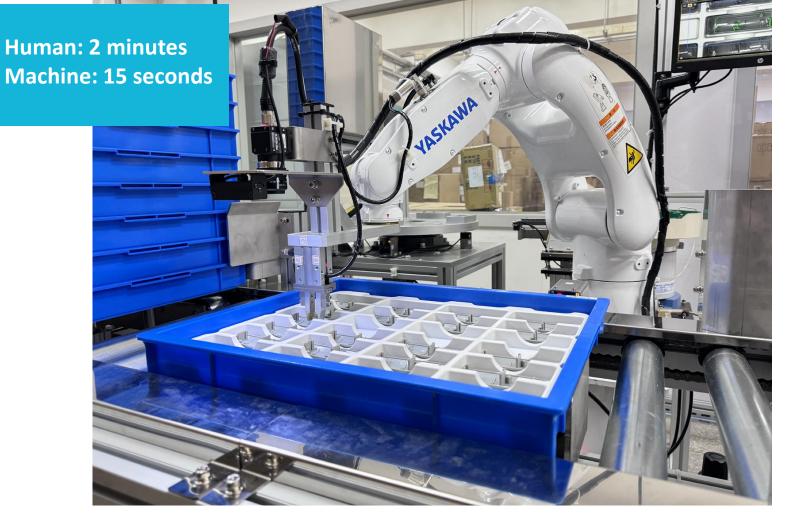

# Feature 4: Al robotic arms enable 24-hour precise operation on the production line.

Saves nearly 10 times the labor hours (using sensors

as an example).