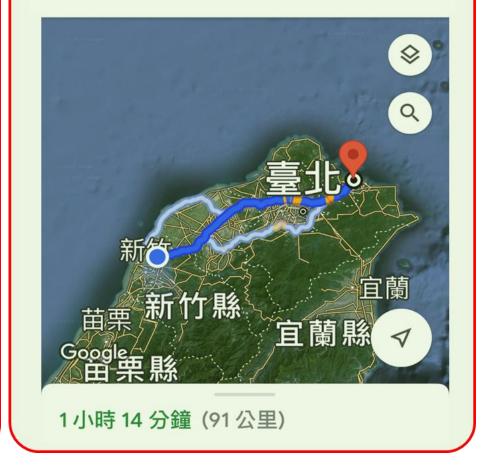

#### Feature 1: Prime factory Location Allows For Quick Order Fulfillment.

Located 48 kilometers from Taoyuan Airport, approximately 41 minutes away.

Located 91 kilometers from Keelung Port, approximately 74 minutes away.