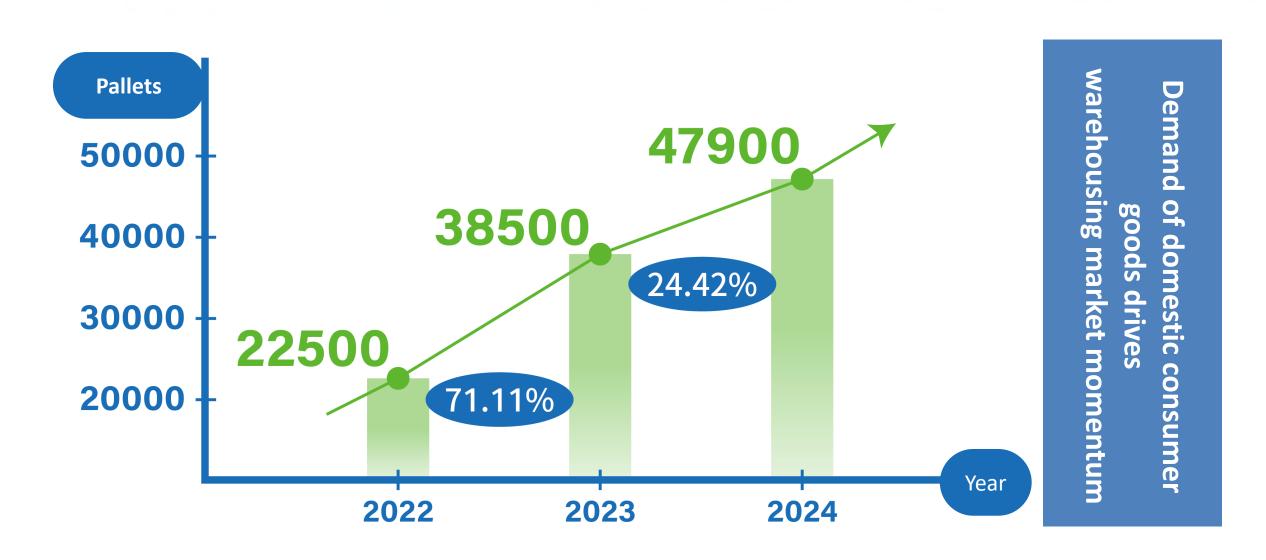

### Image Management

Growth in Security System Logistics Departments

Logistics Construction is Equipped with Al Automatic Warehouse

**Total warehouse space: 47,900 pallets** 

Total area: 20,255 square meters

### The Total Number of Warehouse Pallets has Grown in the Past Three

Years