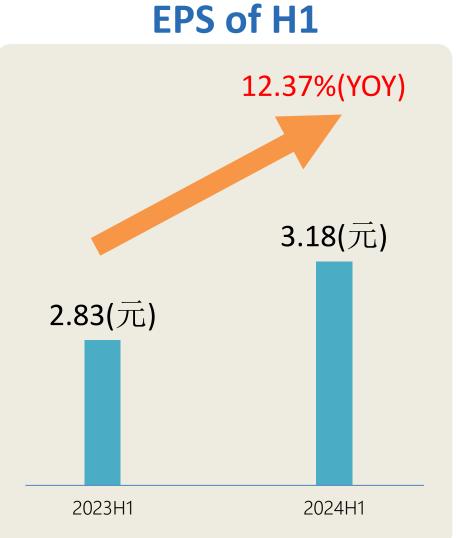

### **Income Statements**

Unit: NT\$ M

|                         | 1H24  | 1H23  | Yo  |           |
|-------------------------|-------|-------|-----|-----------|
| Revenue                 | 8,622 | 8,338 | 284 | +3.42% 🕇  |
| Gross Profit            | 2,813 | 2,748 | 65  | +2.40% 🕇  |
| Gross Margin            | 33%   | 33%   |     | 0%        |
| Operating Expenses      | 1,435 | 1,396 | 39  | +2.80%    |
| Operating Expenses Rate | 17%   | 17%   |     | 0%        |
| Operating Profit        | 1,378 | 1,351 | 27  | +1.98% 👚  |
| Operating Margin        | 16%   | 16%   |     | 0%        |
| Net Profit              | 1,436 | 1,266 | 170 | +13.39% 👚 |
| Net Profit Margin       | 17%   | 15%   |     | 2%        |