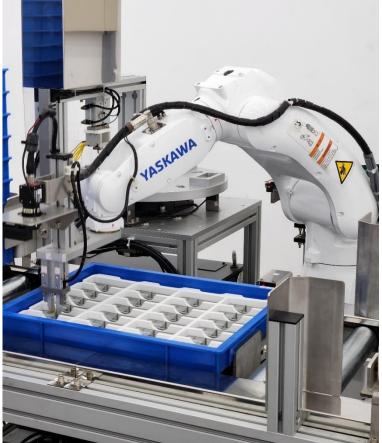

# Feature 4: Al robotic arms enable 24-hour precise operation on the production line.

Saves nearly 10 times the labor hours (using sensors

as an example).