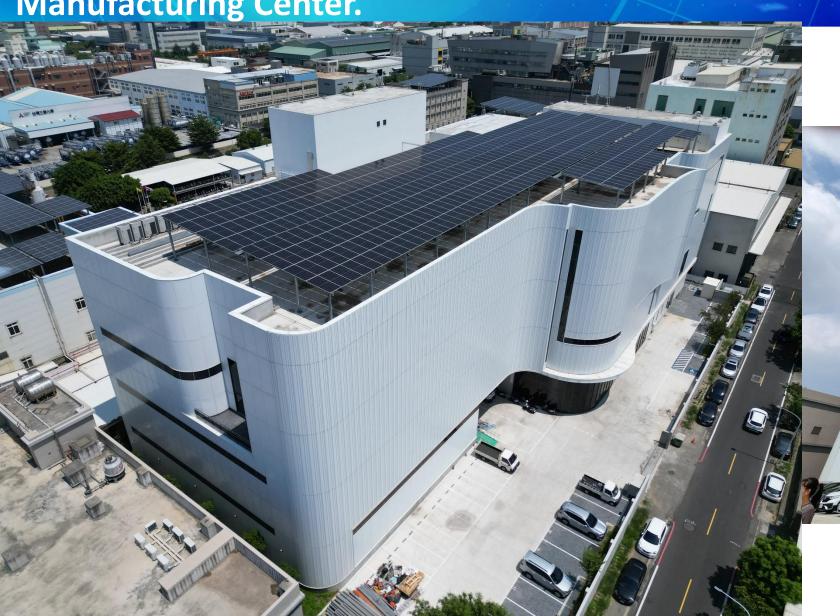

#### Introduction to the AI Smart Manufacturing Center

Land : 1295 pings

Area : 2950 pings

- **1**ESG solar panels
- 2 Automated production line
- **3**Warehousing
- 4)Office facilities

#### Feature 1: Prime factory Location Allows For Quick Order Fulfillment.

Located 48 kilometers from Taoyuan Airport, approximately 41 minutes away.

Located 91 kilometers from Keelung Port, approximately 74 minutes away.