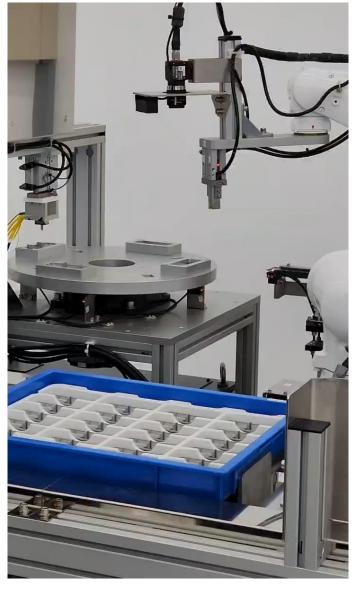

# Feature 4: Al robotic arms enable 24-hour precise operation on the production line.

Saves nearly 10 times the labor hours (using sensors

as an example).