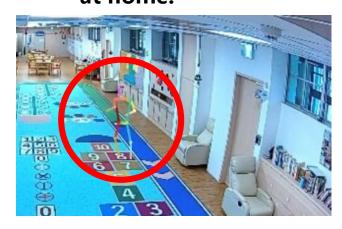

## Future Development: AI Smart Image Analysis with Respect for Elderly Privacy.

- 1. Monitors fall postures through camera lenses with high accuracy.
- 2. Captures only the human skeletal structure to avoid privacy issues.
- 3. Can record home activity levels and alert for unusual occurrences at home.