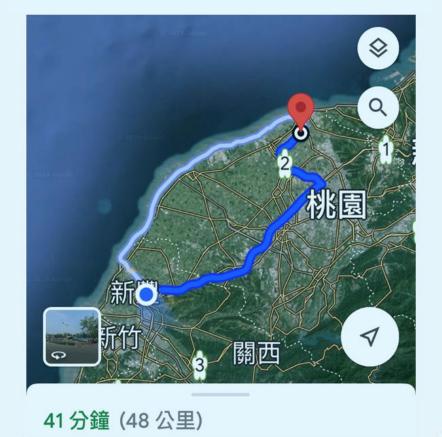

#### Feature 1: Prime factory Location Allows For Quick Order Fulfillment.

Located 48 kilometers from Taoyuan Airport, approximately 41 minutes away.

Located 91 kilometers from Keelung Port, approximately 74 minutes away.