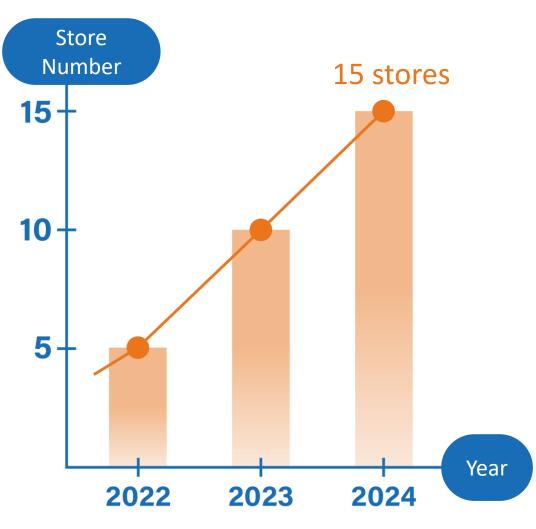

### Catering OEM Business Remains Stable, Self-owned Stores Gain Momentum

The number of stores has tripled in the past two years

Growth in Security System Logistics Dining Service