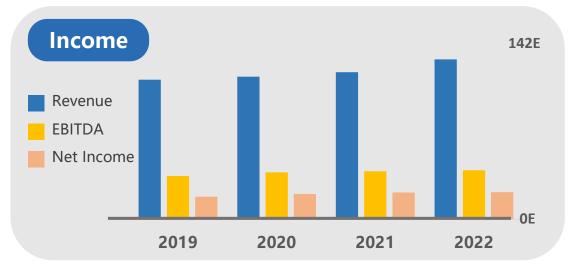

### **Consolidated Income Statements**

Unit: NT\$ M

|                                | 3Q23   | 2Q23   | 3Q22   | QoQ               | YoY               |
|--------------------------------|--------|--------|--------|-------------------|-------------------|
| Revenue                        | 4,287  | 4,270  | 3,805  | +0.40%            | +12.67%           |
| Gross Profit                   | 1,407  | 1,400  | 1,288  | +0.47%            | +9.19%            |
| Gross Margin                   | 32.81% | 32.79% | 33.86% | +0.02 <i>ppts</i> | -1.05 <i>ppts</i> |
| Operating Expenses             | 736    | 725    | 644    | +1.42%            | +14.23%           |
| <b>Operating Expenses Rate</b> | 17.16% | 16.98% | 16.92% | +0.17 <i>ppts</i> | +0.23 <i>ppts</i> |
| Operating Profit               | 671    | 675    | 644    | -0.55%            | +4.16%            |
| <b>Operating Margin</b>        | 15.65% | 15.80% | 16.93% | -0.15 <i>ppts</i> | -1.28 <i>ppts</i> |
| Net Profit                     | 664    | 654    | 643    | +1.56%            | +3.30%            |
| Net Profit Margin              | 15.48% | 15.30% | 16.89% | +0.18 <i>ppts</i> | -1.41 <i>ppts</i> |
| EPS (NT\$ Dollar)              | 1.48   | 1.46   | 1.44   | +1.37%            | +2.78%            |