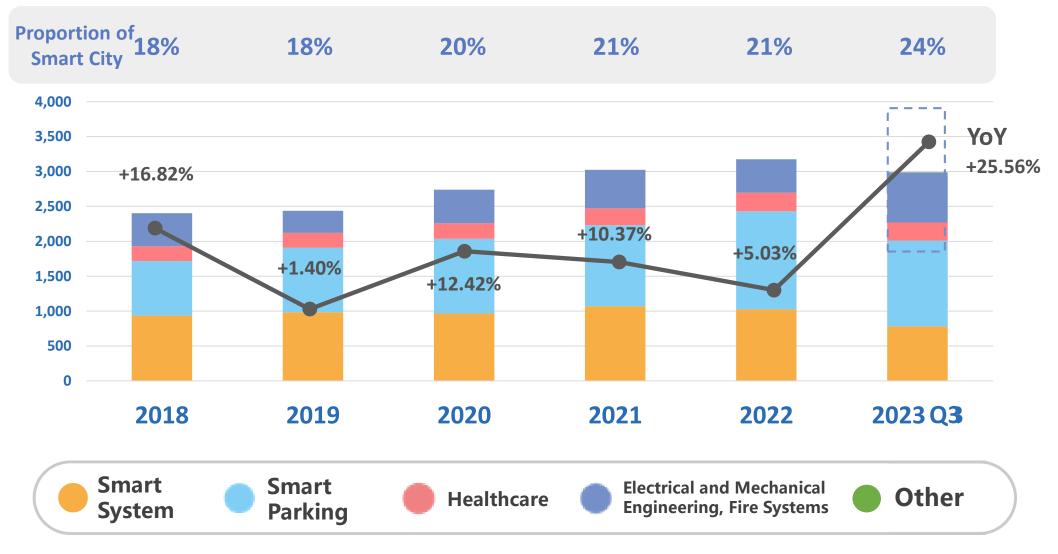

| Year                   | 2021     | 2022    | 2023SEP  |
|--------|------------------------|----------|---------|----------|
| ,<br>D | Commercial<br>Clients  | 125,295  | 127,673 | 130,027  |
|        | Commercial<br>ASP      | 2,486    | 2,496   | 2,508    |
| )      | Residential<br>Clients | 38,466   | 37,374  | 36,532   |
|        | Residential<br>ASP     | 1,929    | 1,959   | 1,997    |
|        |                        |          |         |          |
|        |                        |          | 23%     |          |
|        |                        | 77%      | 6       |          |
|        |                        |          |         |          |
|        | Co                     | mmercial | Reside  | ntial 10 |



### **Revenue Trend of Smart City**

Unit: NT\$ M/%







# Q3 2023 Financial Results

- Financial Statements
- Key Financial Indicators
- Dividend Policy

0000000



### **Consolidated Income Statements**

Unit: NT\$ M

|                                | 3Q23   | 2Q23   | 3Q22   | QoQ               | YoY               |
|--------------------------------|--------|--------|--------|-------------------|-------------------|
| Revenue                        | 4,287  | 4,270  | 3,805  | +0.40%            | +12.67%           |
| Gross Profit                   | 1,407  | 1,400  | 1,288  | +0.47%            | +9.19%            |
| Gross Margin                   | 32.81% | 32.79% | 33.86% | +0.02 <i>ppts</i> | -1.05 <i>ppts</i> |
| Operating Expenses             | 736    | 725    | 644    | +1.42%            | +14.23%           |
| <b>Operating Expe