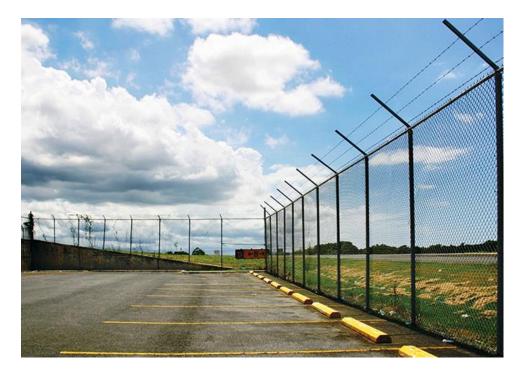

### Perimeter Fencing System

It is mainly used in large areas such as military, borders, ports, etc. It has low power consumption.