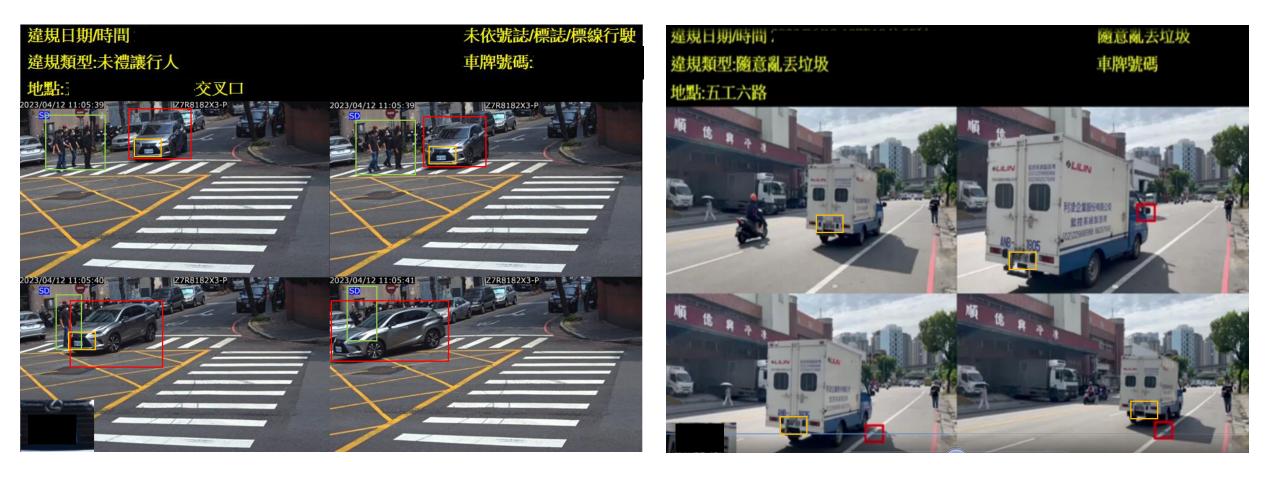

n webcam

 ✓ With license plate recognition algorithm
 ✓ Maximum recognized speed 50km/h



### Outdoor sound and light warning webcam

- ✓ Intelligent detection
- ✓ Support sound and light alarm
- ✓ With microphone and speakers



#### human body thermometer

 ✓ Combined with thermal imaging temperature measurement





### **TITAN STAR-Surveillance Intrusion Detection System**



Laser Detection System

Mainly to prevent damage, theft and intrusion, high-accuracy detection and security protection.



### Perimeter Fencing System

It is mainly used in large areas such as military, borders, ports, etc. It has low power consumption.



## **Smart Disaster Prevention Electric Vehicle Fire Blanket**









### **Smart Business - Fintech**





### **Smart City-Traffic Enforcement Camera**







### **Smart Construction Site Monitory Platform**

| SAFETY |   |   | I/OL<br>NTF |   |       | BNO<br>CTI\ |   |   |   | /IHI<br>ONT |   | -                | PROGRESS<br>CONTROL |   | MEN | RON<br>ITAI<br>TRO | L |    |   |   |
|--------|---|---|-------------|---|-------|-------------|---|---|---|-------------|---|------------------|---------------------|---|-----|--------------------|---|----|---|---|
| 圍      | 淹 | 機 | 機           | 抽 | 公     | 現           | 出 | 洒 | 服 | 體           | 異 | 公                | 現                   | 緫 | 緫   | I                  | 風 | Р  | 噪 | 濕 |
| 篱      | 水 | 箱 | 箱           | 水 | 公司單位、 | 場           | 勤 | 測 | 檢 | 溫           | 常 | 公司單位、            | 場                   | 進 | 離   | 程                  | 力 | Μ  | 音 | 度 |
| 闖      | 警 | 溫 | 開