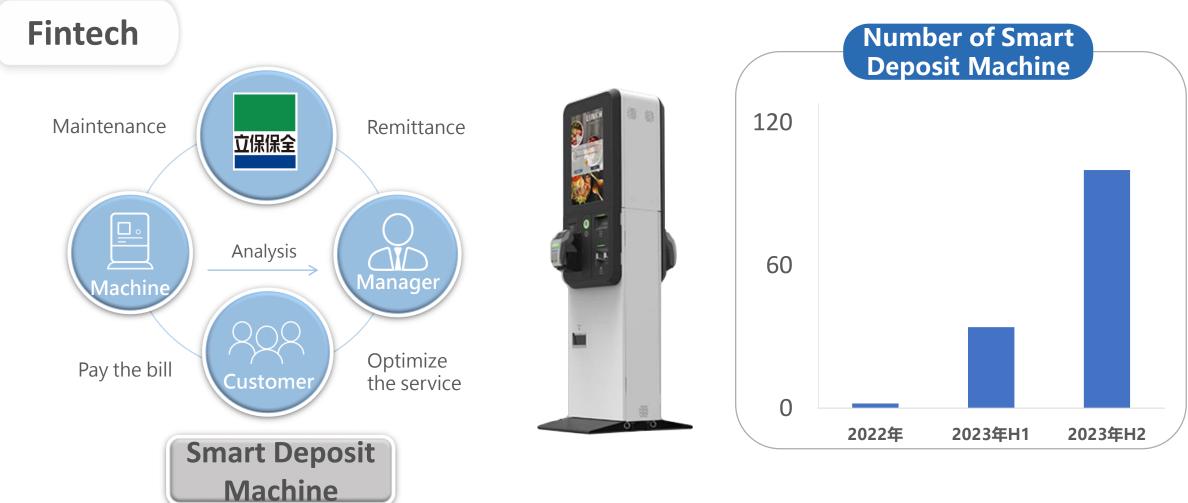

eflective optical glass



License plate recognition webcam

 ✓ With license plate recognition algorithm
 ✓ Maximum recognized speed 50km/h



### Outdoor sound and light warning webcam

- ✓ Intelligent detection
- ✓ Support sound and light alarm
- ✓ With microphone and speakers



#### human body thermometer

 ✓ Combined with thermal imaging temperature measurement





### **TITAN STAR-Surveillance Intrusion Detection System**



Laser Detection System

Mainly to prevent damage, theft and intrusion, high-accuracy detection and security protection.



### Perimeter Fencing System

It is mainly used in large areas such as military, borders, ports, etc. It has low power consumption.



## **Smart Disaster Prevention Electric Vehicle Fire Blanket**









### **Smart Business - Fintech**





### **Smart City-Traffic Enforcement Camera**







### **Smart Construction Site Monitory Platform**

| SAFETY |   |   | I/OL<br>NTF |   |       | BNO<br>CTI\ |   |   |   | /IHI<br>ONT |   | -                | PROGRESS<br>CONTROL |   | MEN | RON<br>ITAI<br>TRO | L |    |   |   |
|--------|---|---|-------------|---|-------|-------------|---|---|---|-------------|---|------------------|---------------------|---|-----|--------------------|---|----|---|---|
| 圍      | 淹 | 機 | 機           | 抽 | 公     | 現           | 出 | 洒 | 服 | 體           | 異 | 公                | 現                   | 緫 | 緫   | I                  | 風 | Р  | 噪 | 濕 |
| 篱      | 水 | 箱 | 箱           | 水 | 公司單位、 | 場           | 勤 | 測 | 檢 | 溫           | 常 | 公司單位、            | 場                   | 進 | 離   | 程