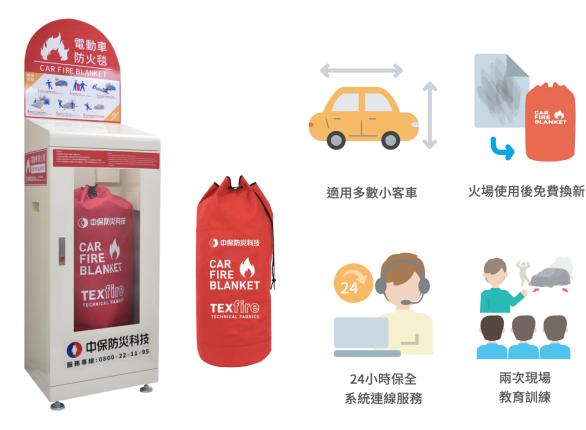

m

- ✓ Night vision distance 150m
- Anti-reflective optical glass



License plate recognition webcam

 ✓ With license plate recognition algorithm
 ✓ Maximum recognized speed 50km/h



### Outdoor sound and light warning webcam

- ✓ Intelligent detection
- ✓ Support sound and light alarm
- ✓ With microphone and speakers



#### human body thermometer

 ✓ Combined with thermal imaging temperature measurement





### **TITAN STAR-Surveillance Intrusion Detection System**



Laser Detection System

Mainly to prevent damage, theft and intrusion, high-accuracy detection and security protection.



### Perimeter Fencing System

It is mainly used in large areas such as military, borders, ports, etc. It has low power consumption.



## **Smart Disaster Prevention Electric Vehicle Fire Blanket**









### **Smart Business - Fintech**





### **Smart City-Traffic Enforcement Camera**







### **Smart Construction Site Monitory Platform**

| SAFETY |   |   | I/OL<br>NTF |   |       | BNO<br>CTI\ |   |   |   | /IHI<br>ONT |   | -                | PROGRESS<br>CONTROL |   | MEN | RON<br>ITAI<br>TRO | L |    |   |   |
|--------|---|---|-------------|---|-------|-------------|---|---|---|-------------|---|------------------|---------------------|---|-----|--------------------|---|----|---|---|
| 圍      | 淹 | 機 | 機           | 抽 | 公     | 現           | 出 | 洒 | 服 | 體           | 異 | 公                | 現                   | 緫 | 緫   | I                  | 風 | Р  | 噪 | 濕 |
| 篱      | 水 | 箱 | 箱           | 水 | 公司單位、 | 場           | 勤 | 測 | 檢 | 溫           | 常 | 公司單位、            | 場