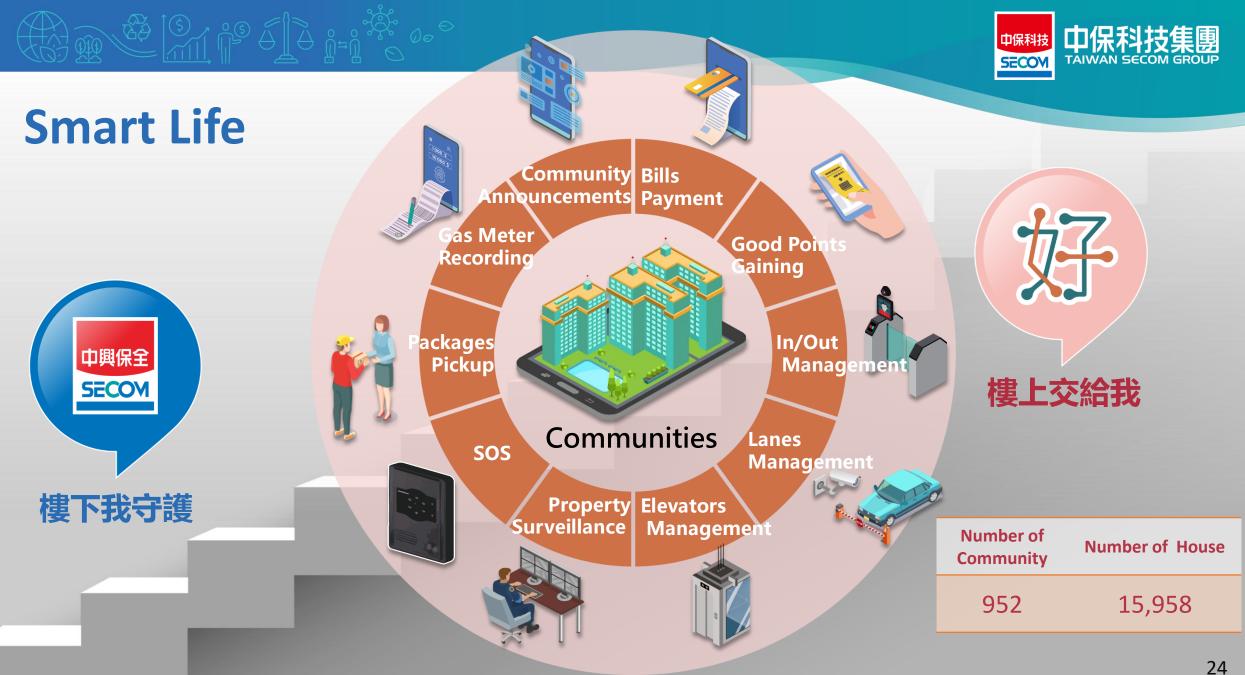

✓ Night vision distance 150m
- Anti-reflective optical glass



License plate recognition webcam

 ✓ With license plate recognition algorithm
 ✓ Maximum recognized speed 50km/h



### Outdoor sound and light warning webcam

- ✓ Intelligent detection
- ✓ Support sound and light alarm
- ✓ With microphone and speakers



#### human body thermometer

 ✓ Combined with thermal imaging temperature measurement





### **TITAN STAR-Surveillance Intrusion Detection System**



Laser Detection System

Mainly to prevent damage, theft and intrusion, high-accuracy detection and security protection.



### Perimeter Fencing System

It is mainly used in large areas such as military, borders, ports, etc. It has low power consumption.



## **Smart Disaster Prevention Electric Vehicle Fire Blanket**









### **Smart Business - Fintech**





### **Smart City-Traffic Enforcement Camera**







### **Smart Construction Site Monitory Platform**

| SAFETY |   |   | I/OL<br>NTF |   |       | BNO<br>CTI\ |   |   |   | /IHI<br>ONT |   | -                | PROGRESS<br>CONTROL |   | MEN | RON<br>ITAI<br>TRO | L |    |   |   |
|--------|---|---|-------------|---|-------|-------------|---|---|---|-------------|---|------------------|---------------------|---|-----|--------------------|---|----|---|---|
| 圍      | 淹 | 機 | 機           | 抽 | 公     | 現           | 出 | 洒 | 服 | 體           | 異 | 公                | 現                   | 緫 | 緫   | I                  | 風 | Р  | 噪 | 濕 |
| 篱      | 水 | 箱 | 箱           | 水 | 公司單位、 | 場           | 勤 | 測 | 檢 | 溫           | 常 | 公司單位、            | 場