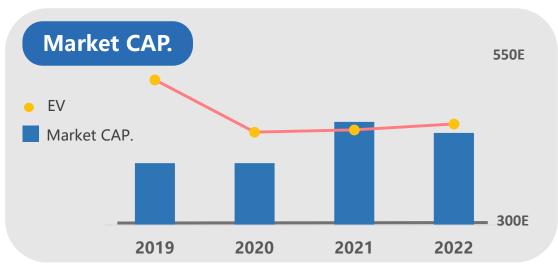

| ,      | Year                   | 2021     | 2022    | 2023SEP  |
|--------|------------------------|----------|---------|----------|
| ,<br>D | Commercial<br>Clients  | 125,295  | 127,673 | 130,027  |
|        | Commercial<br>ASP      | 2,486    | 2,496   | 2,508    |
| )      | Residential<br>Clients | 38,466   | 37,374  | 36,532   |
|        | Residential<br>ASP     | 1,929    | 1,959   | 1,997    |
|        |                        |          |         |          |
|        |                        |          | 23%     |          |
|        |                        | 77%      | 6       |          |
|        |                        |          |         |          |
|        | Co                     | mmercial | Reside  | ntial 10 |