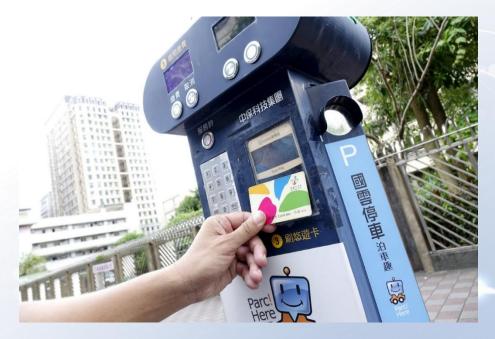

### **Smart Transportation - Smart Parking**

Serving more than 230,000 parking spaces across Taiwan with 20,000 underground sensors and 1,000 smart parking pillars.