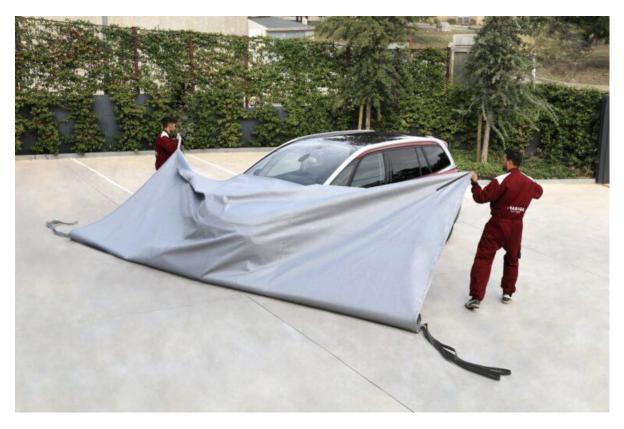

- ✓ Night vision distance 150m
- Anti-reflective optical glass



License plate recognition webcam

 ✓ With license plate recognition algorithm
 ✓ Maximum recognized speed 50km/h



### Outdoor sound and light warning webcam

- ✓ Intelligent detection
- ✓ Support sound and light alarm
- ✓ With microphone and speakers



#### human body thermometer

 ✓ Combined with thermal imaging temperature measurement





### **TITAN STAR-Surveillance Intrusion Detection System**



Laser Detection System

Mainly to prevent damage, theft and intrusion, high-accuracy detection and security protection.



### Perimeter Fencing System

It is mainly used in large areas such as military, borders, ports, etc. It has low power consumption.



## **Smart Disaster Prevention Electric Vehicle Fire Blanket**









### **Smart Business - Fintech**





### **Smart City-Traffic Enforcement Camera**







### **Smart Construction Site Monitory Platform**

| SAFETY |   |   | I/OL<br>NTF |   |       | BNO<br>CTI\ |   |   |   | /IHI<br>ONT |   | -                | PROGRESS<br>CONTROL |   | MEN | RON<br>ITAI<br>TRO | L |    |   |   |
|--------|---|---|-------------|---|-------|-------------|---|---|---|-------------|---|------------------|---------------------|---|-----|--------------------|---|----|---|---|
| 圍      | 淹 | 機 | 機           | 抽 | 公     | 現           | 出 | 洒 | 服 | 體           | 異 | 公                | 現                   | 緫 | 緫   | I                  | 風 | Р  | 噪 | 濕 |
| 篱      | 水 | 箱 | 箱           | 水 | 公司單位、 | 場           | 勤 | 測 | 檢 | 溫           | 常 | 公司單位、            | 場