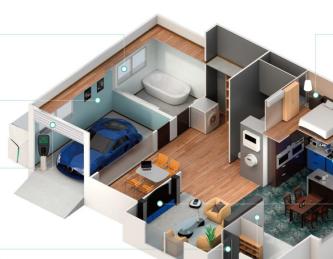

### **TITAN STAR-Smart Home**

#### 門窗防盜偵測 安裝在必要的門窗上做 安全的防護

體溫感知偵測 設定保全後闖入,會拍照回 傳到業主手機App即時觀看

()

鐵捲門遠端遙控

鐵捲門保全設定時,被開啟會 發出警報,忘帶遙控器可用手 機App遠端開啟鐵捲門

智慧電子鎖 設置在門上,可當保全設定/

解除讀卡機用或當密碼卡片 電子鎖使用

#### 緊急求救鈕

當生命財產遭受到危急威脅 時可按壓24H連線中興保全

火災/煙/一氧化碳偵測

當偵測到火災時24H連線 到中興保全

瓦斯偵測及遠端關閉

空氣中瓦斯濃度過高,系統自 動啟動遮斷閥,亦可遠端控制 切斷瓦斯供應

智慧家電控制

可透過遠端APP關掉打開 冷氣或家電,便利你生活