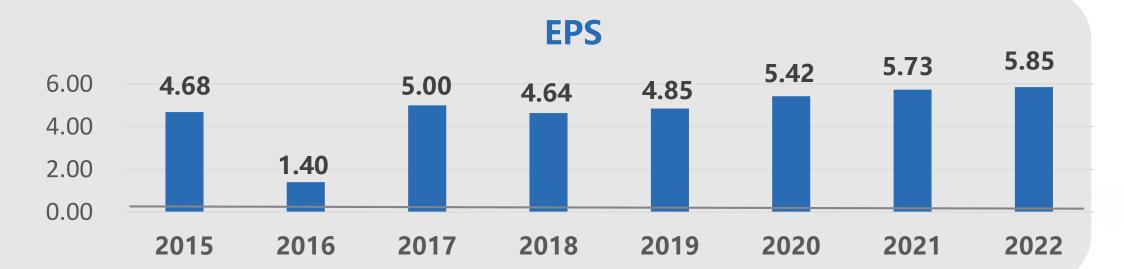

## **High Dividend Payout Ratio**

| Year              | 2015 | 2016  | 2017 | 2018 | 2019 | 2020 | 2021 | 2022 |
|-------------------|------|-------|------|------|------|------|------|------|
| Cash              | 4.0  | 3.5   | 4.0  | 4.0  | 4.0  | 5.0  | 5.0  | 5.0  |
| Yield (%)         | 4.4  | 3.8   | 4.5  | 4.5  | 4.6  | 5.8  | 5.3  | 4.9  |
| Pay Out Ratio (%) | 85.5 | 250.0 | 80.0 | 86.2 | 82.5 | 92.3 | 87.3 | 85.5 |