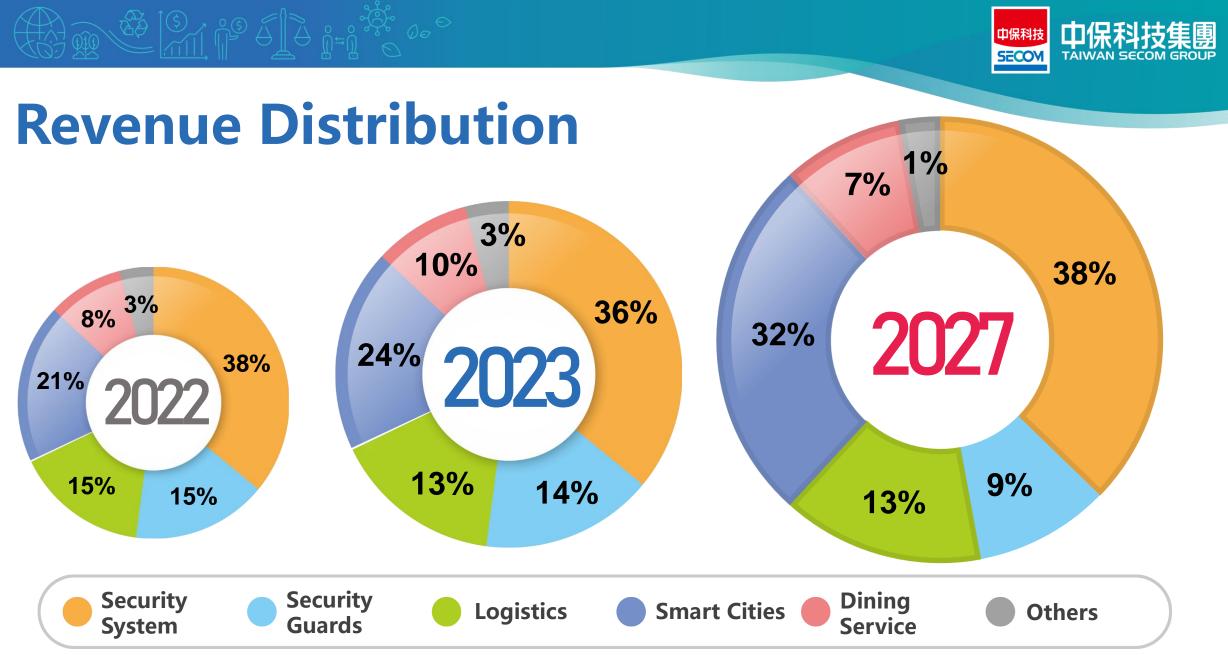

-|--------------------------|------------------------------------------------------------------------------------------------------------------------------------|-----------|
| Smart Life<br>Solutions<br>中保科技 | <b>Business Security</b> | Taiwan SECOM<br>Leebao Security<br>Gowin Building Management<br>Kuohsing & Goyun Security<br>Goldsun Express & Logistics           | 260,000   |
| SECON<br>Smart<br>Traffic       | Residential<br>Security  | Taiwan SECOM<br>G.Life of Epic Technology<br>Transasia Catering Services<br>Living Plus Food & Beverage<br>Golden Harvest Food     | 190,000   |
| Healthcare                      | AI Smart Cities          | Taiwan SECOM<br>Gowin Smart Parking<br>Lee Way AED & Healthcare<br>Brightron Mechatronics, Fire<br>Protection, Disaster Prevention | 250,000   |





#### **Security System Services** Unit: person / % **Number of Rental Customers** 166,559 **Retention Rate 94%** 165,047 100% 91% **91%** 95% **91%** 90% 90% 90% 163,761 160,928 85% 154,869 <sup>158,56</sup>9 80% 75% 70% 65% •60% 2021 **SEP** 2023 2018 2019 2020 2022

| ,      | Year                   | 2021     | 2022    | 2023SEP  |
|--------|------------------------|----------|---------|----------|
| ,<br>D | Commercial<br>Clients  | 125,295  | 127,673 | 130,027  |
|        | Commercial<br>ASP      | 2,486    | 2,496   | 2,508    |
| )      | Residential<br>Clients | 38,466   | 37,374  | 36,532   |
|        | Residential<br>ASP     | 1,929    | 1,959   | 1,997    |
|        |                        |          |         |          |
|        |                        |          | 23%