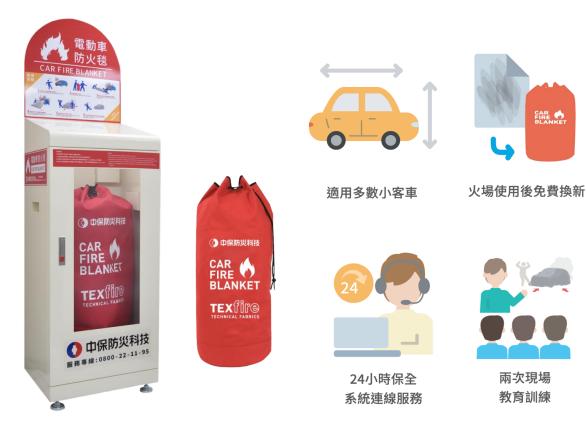

am

- ✓ Night vision distance 150m
- Anti-reflective optical glass



License plate recognition webcam

 ✓ With license plate recognition algorithm
 ✓ Maximum recognized speed 50km/h



## Outdoor sound and light warning webcam

- ✓ Intelligent detection
- ✓ Support sound and light alarm
- ✓ With microphone and speakers



#### human body thermometer

 ✓ Combined with thermal imaging temperature measurement





## **TITAN STAR-Surveillance Intrusion Detection System**



Laser Detection System

Mainly to prevent damage, theft and intrusion, high-accuracy detection and security protection.



#### Perimeter Fencing System

It is mainly used in large areas such as military, borders, ports, etc. It has low power consumption.



## **Smart Disaster Prevention Electric Vehicle Fire Blanket**









## **Smart Business - Fintech**





## **Smart City-Traffic Enforcement Camera**







## **Smart Construction Site Monitory Platform**

|   | S/ | AFETY |   |   |       |   | /OUT<br>NTROL |  |   | BNORMAL<br>CTIVITIES VIHICLE<br>CONTROL |   |   | -                | PROGRESS<br>CONTROL | N |   | RON<br>ITAI<br>TRO | L |    |   |   |
|---|----|-------|---|---|-------|---|---------------|--|---|-----------------------------------------|---|---|------------------|---------------------|---|---|--------------------|---|----|---|---|
| 圍 | 淹  | 機     | 機 | 抽 | 公     | 現 | 出             |  | 洒 | 服                                       | 體 | 異 | 公                | 現                   | 緫 | 緫 | I                  | 風 | Р  | 噪 | 濕 |
| 篱 | 水  | 箱     | 箱 | 水 | 公司單位、 | 場 | 勤             |