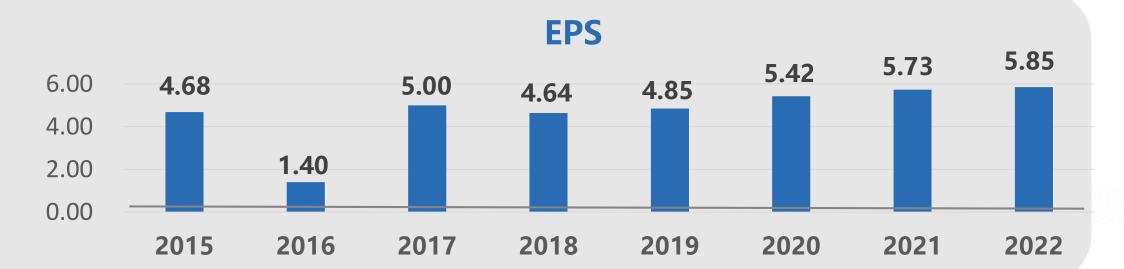

| (1,926) |
| Ending Balance                 | 4,506   | 5,259 | 4,243   |
| Free Cash Flow                 | 1,081   | (874) | 480     |

\*Free Cash low=Cash from operating activities-Capital expenditures



## **Key Financial Indicators**





**Cash Flow** 35E 2022 2019 2020 2021 -14E FCF CFO CAPEX **Gross M%** 33% **ROA** 10.5% **Opting M%** 16% ROE 21.2%



## **High Dividend Payout Ratio**

| Year              | 2015 | 2016  | 2017 | 2018 | 2019 | 2020 | 2021 | 2022 |
|-------------------|------|-------|------|------|------|------|------|------|
| Cash              | 4.0  | 3.5   | 4.0  | 4.0  | 4.0  | 5.0  | 5.0  | 5.0  |
| Yield (%)         | 4.4  | 3.8   | 4.5  | 4.5  | 4.6  | 5.8  | 5.3  | 4.9  |
| Pay Out Ratio (%) | 85.5 | 250.0 | 80.0 | 86.2 | 82.5 | 92.3 | 87.3 | 85.5 |











## **Smart Security**

|                                           | 中保科技集 744                               |                                |                                   |                                        |
|-------------------------------------------|-----------------------------------------|--------------------------------|-----------------------------------|----------------------------------------|
| 1986                                      | 1995                                    | 2001                           | 2021                              | 2024 Q2                                |
| Establish<br>TITAN STAR                   | Technical<br>Cooperation<br>with SECOM  | Taiwan Secom<br>Group          | Manufactor IOT<br>Product         | Launch<br>Produc