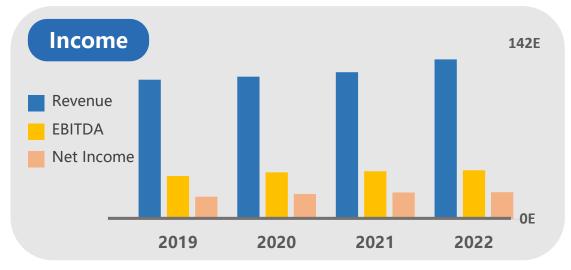

## **Consolidated Income Statements**

Unit: NT\$ M

|                                | 3Q23   | 2Q23   | 3Q22   | QoQ               | YoY               |
|--------------------------------|--------|--------|--------|-------------------|-------------------|
| Revenue                        | 4,287  | 4,270  | 3,805  | +0.40%            | +12.67%           |
| Gross Profit                   | 1,407  | 1,400  | 1,288  | +0.47%            | +9.19%            |
| Gross Margin                   | 32.81% | 32.79% | 33.86% | +0.02 <i>ppts</i> | -1.05 <i>ppts</i> |
| Operating Expenses             | 736    | 725    | 644    | +1.42%            | +14.23%           |
| <b>Operating Expenses Rate</b> | 17.16% | 16.98% | 16.92% | +0.17 <i>ppts</i> | +0.23 <i>ppts</i> |
| Operating Profit               | 671    | 675    | 644    | -0.55%            | +4.16%            |
| <b>Operating Margin</b>        | 15.65% | 15.80% | 16.93% | -0.15 <i>ppts</i> | -1.28 <i>ppts</i> |
| Net Profit                     | 664    | 654    | 643    | +1.56%            | +3.30%            |
| Net Profit Margin              | 15.48% | 15.30% | 16.89% | +0.18 <i>ppts</i> | -1.41 <i>ppts</i> |
| EPS (NT\$ Dollar)              | 1.48   | 1.46   | 1.44   | +1.37%            | +2.78%            |