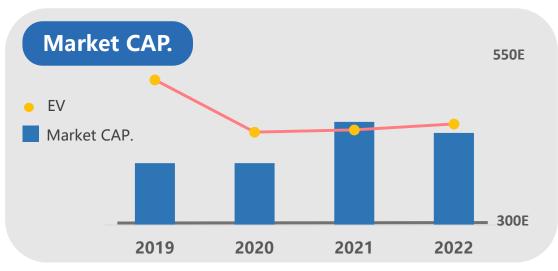

|



## **Consolidated Statements of Cash Flows**

Unit: NT\$ M

| ltem                           | 3Q23    | 2Q23  | 3Q22    |
|--------------------------------|---------|-------|---------|
| Beginning Balance              | 5,259   | 5,994 | 4,676   |
| Cash from operating activities | 1,398   | (484) | 736     |
| Capital expenditures           | (317)   | (390) | (256)   |
| Short-term loans               | (1,297) | (284) | (300)   |
| Long-term loans                | 1,488   | 288   | (1,313) |
| Investments and others         | (2,025) | 135   | (1,926) |
| Ending Balance                 | 4,506   | 5,259 | 4,243   |
| Free Cash Flow                 | 1,081   | (874) | 480     |

\*Free Cash low=Cash from operating activities-Capital expenditures



## **Key Financial Indicators**





**Cash Flow** 35E 2022 2019 2020 2021 -14E FCF CFO CAPEX **Gross M%** 33% **ROA** 10.5% **Opting M%** 16% ROE 21.2%



## **High Dividend Payout Ratio**

| Year              | 2015 | 2016  | 2017 | 2018 | 2019 | 2020 | 2021 | 2022 |
|-------------------|------|-------|------|------|------|------|------|------|
| Cash              | 4.0  | 3.5   | 4.0  | 4.0  | 4.0  | 5.0  | 5.0  | 5.0  |
| Yield (%)         | 4.4  | 3.8   | 4.5  | 4.5  | 4.6  | 5.8  | 5.3  | 4.9  |
| Pay Out Ratio (%) | 85.5 | 250.0 | 80.0 | 86.2 | 82.5 | 92.3 | 87.3 | 85.5 |











## **Smart Security**

|                                           | 中保科技集 744                               |                                |                                   |                                        |
|--------------