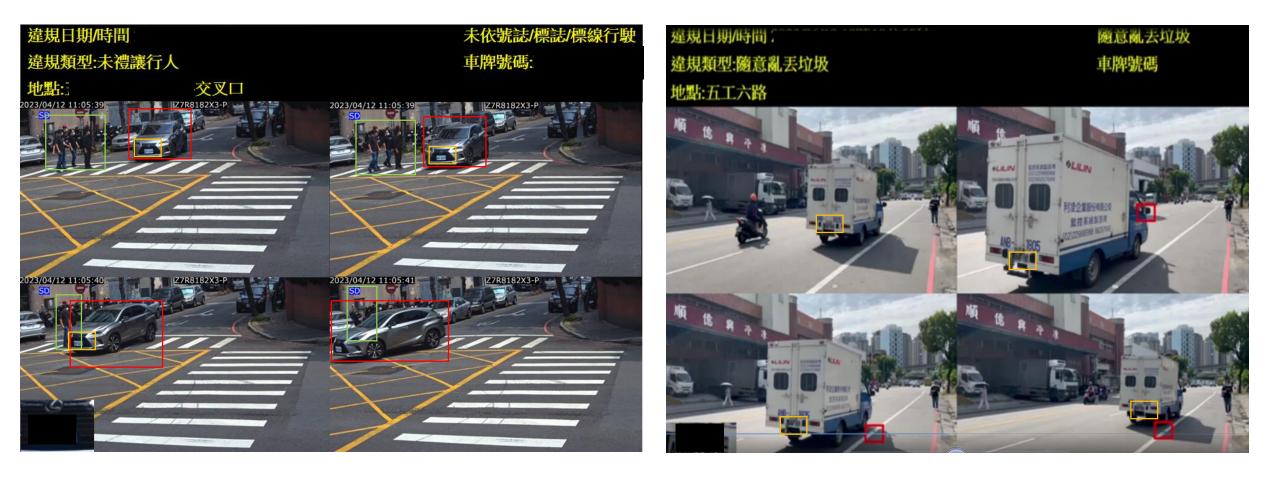

tion webcam

 ✓ With license plate recognition algorithm
 ✓ Maximum recognized speed 50km/h



## Outdoor sound and light warning webcam

- ✓ Intelligent detection
- ✓ Support sound and light alarm
- ✓ With microphone and speakers



#### human body thermometer

 ✓ Combined with thermal imaging temperature measurement





## **TITAN STAR-Surveillance Intrusion Detection System**



Laser Detection System

Mainly to prevent damage, theft and intrusion, high-accuracy detection and security protection.



#### Perimeter Fencing System

It is mainly used in large areas such as military, borders, ports, etc. It has low power consumption.



## **Smart Disaster Prevention Electric Vehicle Fire Blanket**









## **Smart Business - Fintech**





## **Smart City-Traffic Enforcement Camera**







## **Smart Construction Site Monitory Platform**

|   | S/ | AFETY |   |   |       |   | /OUT<br>NTROL |  |   | BNORMAL<br>CTIVITIES VIHICLE<br>CONTROL |   |   | -                | PROGRESS<br>CONTROL | N |   | RON<br>ITAI<br>TRO | L |    |   |   |
|---|----|-------|---|---|-------|---|---------------|--|---|-----------------------------------------|---|---|------------------|---------------------|---|---|--------------------|---|----|---|---|
| 圍 | 淹  | 機     | 機 | 抽 | 公     | 現 | 出             |  | 洒 | 服                                       | 體 | 異 | 公                | 現                   | 緫 | 緫 | I                  | 風 | Р  | 噪 | 濕 |
| 篱 | 水  | 箱     | 箱 | 水 | 公司單位、 | 場 | 勤             |  | 測 | 檢                                       | 溫 | 常 | 公司單位、            | 場