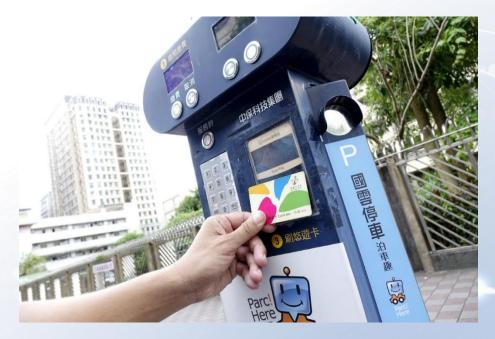

## **Smart Transportation - Smart Parking**

Serving more than 230,000 parking spaces across Taiwan with 20,000 underground sensors and 1,000 smart parking pillars.