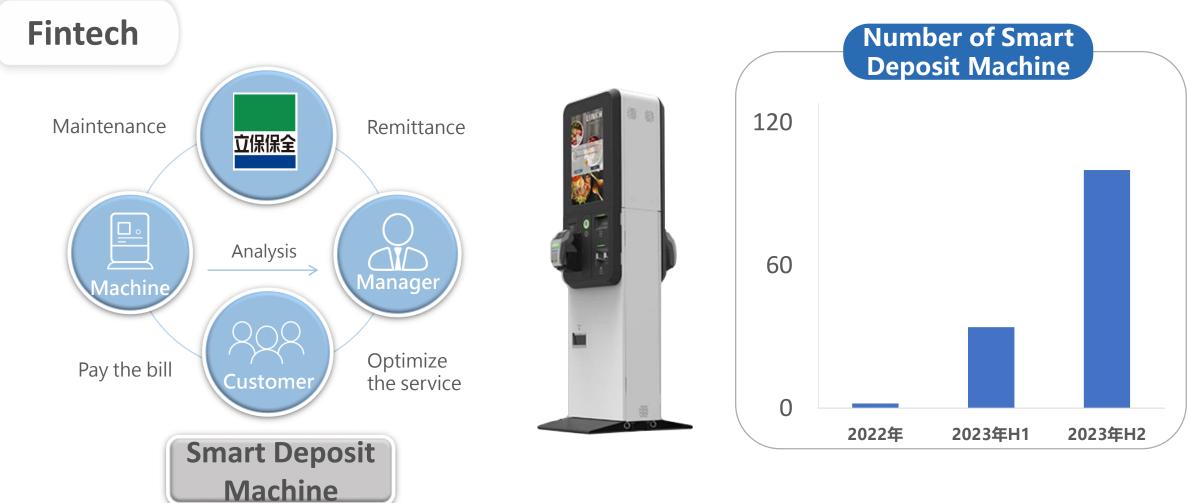

-reflective optical glass



License plate recognition webcam

 ✓ With license plate recognition algorithm
 ✓ Maximum recognized speed 50km/h



## Outdoor sound and light warning webcam

- ✓ Intelligent detection
- ✓ Support sound and light alarm
- ✓ With microphone and speakers



#### human body thermometer

 ✓ Combined with thermal imaging temperature measurement





## **TITAN STAR-Surveillance Intrusion Detection System**



Laser Detection System

Mainly to prevent damage, theft and intrusion, high-accuracy detection and security protection.



#### Perimeter Fencing System

It is mainly used in large areas such as military, borders, ports, etc. It has low power consumption.



## **Smart Disaster Prevention Electric Vehicle Fire Blanket**









## **Smart Business - Fintech**





## **Smart City-Traffic Enforcement Camera**







## **Smart Construction Site Monitory Platform**

|   | S/ | AFETY |   |   |       |   | /OUT<br>NTROL |  |   | BNORMAL<br>CTIVITIES VIHICLE<br>CONTROL |   |   | -                | PROGRESS<br>CONTROL | N |   | RON<br>ITAI<br>TRO | L |    |   |   |
|---|----|-------|---|---|-------|---|---------------|--|---|-----------------------------------------|---|---|------------------|---------------------|---|---|--------------------|---|----|---|---|
| 圍 | 淹  | 機     | 機 | 抽 | 公     | 現 | 出             |  | 洒 | 服                                       | 體 | 異 | 公                | 現                   | 緫 | 緫 | I                  | 風 | Р  | 噪 | 濕 |
| 篱 | 水  | 箱     | 箱 | 水 | 公司單位、 | 場 | 勤             |  | 測 | 檢