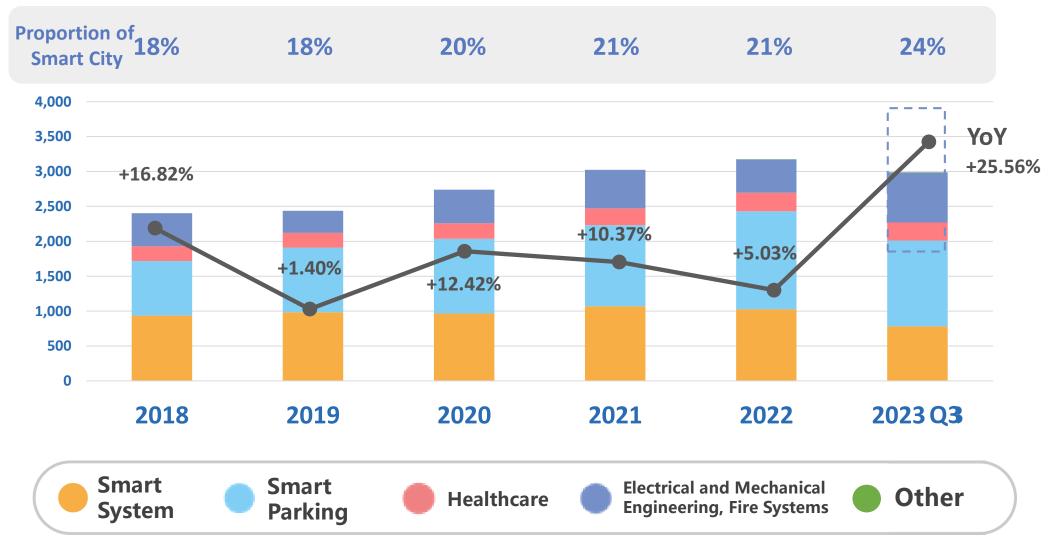

| Year                   | 2021     | 2022    | 2023SEP  |
|--------|------------------------|----------|---------|----------|
| ,<br>D | Commercial<br>Clients  | 125,295  | 127,673 | 130,027  |
|        | Commercial<br>ASP      | 2,486    | 2,496   | 2,508    |
| )      | Residential<br>Clients | 38,466   | 37,374  | 36,532   |
|        | Residential<br>ASP     | 1,929    | 1,959   | 1,997    |
|        |                        |          |         |          |
|        |                        |          | 23%     |          |
|        |                        | 77%      | 6       |          |
|        |                        |          |         |          |
|        | Co                     | mmercial | Reside  | ntial 10 |



### **Revenue Trend of Smart City**

Unit: NT\$ M/%







# Q3 2023 Financial Results

- Financial Statements
- Key Financial Indicators
- Dividend Policy

0000000



## **Consolidated Income Statements**

Unit: NT\$ M

|                                | 3Q23   | 2Q23   | 3Q22   | QoQ               | YoY               |
|--------------------------------|--------|--------|--------|-------------------|-------------------|
| Revenue                        | 4,287  | 4,270  | 3,805  | +0.40%            | +12.67%           |
| Gross Profit                   | 1,407  | 1,400  | 1,288  | +0.47%            | +9.19%            |
| Gross Margin                   | 32.81% | 32.79% | 33.86% | +0.02 <i>ppts</i> | -1.05 <i>ppts</i> |
| Operating Expenses             | 736    | 725    | 644    | +1.42%            | +14.23%           |
| <b>Operating Expen