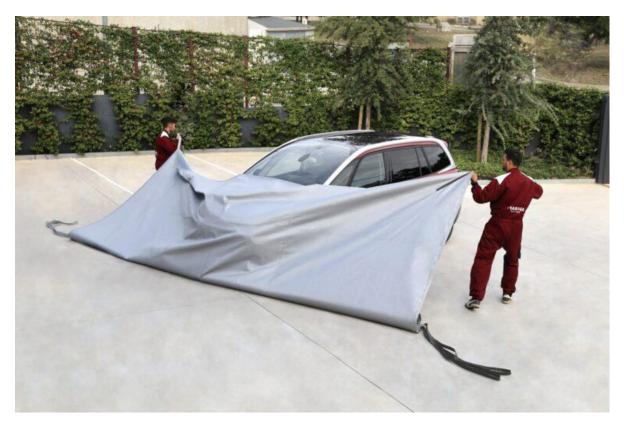

- ✓ Night vision distance 150m
- Anti-reflective optical glass



License plate recognition webcam

 ✓ With license plate recognition algorithm
 ✓ Maximum recognized speed 50km/h



## Outdoor sound and light warning webcam

- ✓ Intelligent detection
- ✓ Support sound and light alarm
- ✓ With microphone and speakers



#### human body thermometer

 ✓ Combined with thermal imaging temperature measurement





## **TITAN STAR-Surveillance Intrusion Detection System**



Laser Detection System

Mainly to prevent damage, theft and intrusion, high-accuracy detection and security protection.



#### Perimeter Fencing System

It is mainly used in large areas such as military, borders, ports, etc. It has low power consumption.



## **Smart Disaster Prevention Electric Vehicle Fire Blanket**









## **Smart Business - Fintech**





## **Smart City-Traffic Enforcement Camera**







## **Smart Construction Site Monitory Platform**

|   | S/ | AFETY |   |   |       |   | /OUT<br>NTROL |  |   | BNORMAL<br>CTIVITIES VIHICLE<br>CONTROL |   |   | -                | PROGRESS<br>CONTROL | N |   | RON<br>ITAI<br>TRO | L |    |   |   |
|---|----|-------|---|---|-------|---|---------------|--|---|-----------------------------------------|---|---|------------------|---------------------|---|---|--------------------|---|----|---|---|
| 圍 | 淹  | 機     | 機 | 抽 | 公     | 現 | 出             |  | 洒 | 服                                       | 體 | 異 | 公                | 現                   | 緫 | 緫 | I                  | 風 | Р  | 噪 | 濕 |
| 篱 | 水  | 箱     | 箱 | 水 | 公司單位、 | 場 | 勤             |  |