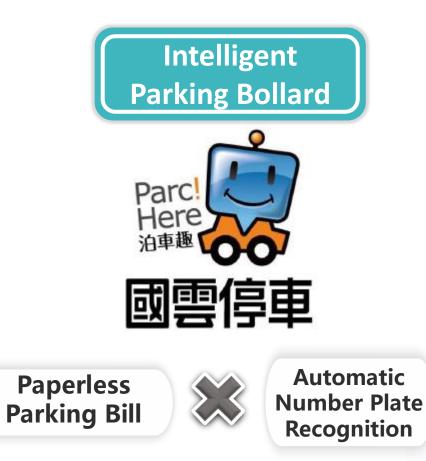

## **Smart Transportation - Smart Parking**

Serving more than 230,000 parking spaces across Taiwan with 20,000 underground sensors and 1,000 smart parking pillars.