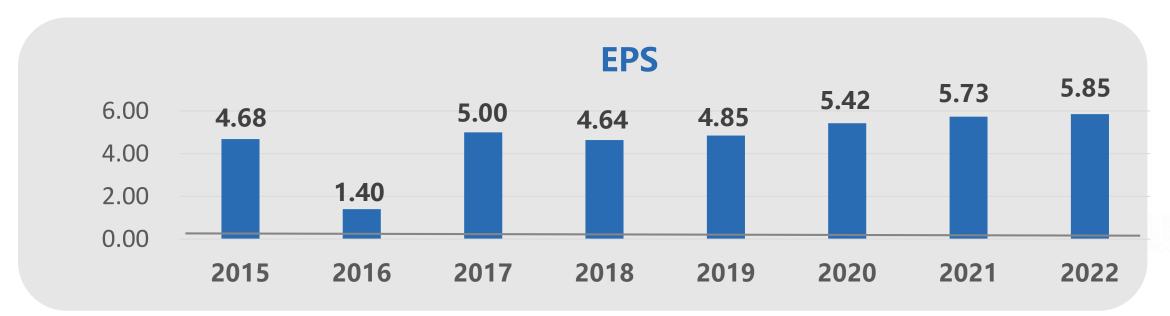

# **High Dividend Payout Ratio**

| Year              | 2015 | 2016  | 2017 | 2018 | 2019 | 2020 | 2021 | 2022 |
|-------------------|------|-------|------|------|------|------|------|------|
| Cash              | 4.0  | 4.0   | 3.5  | 4.0  | 4.0  | 5.0  | 5.0  | 5.0  |
| Yield (%)         | 4.4  | 4.4   | 3.9  | 4.5  | 4.6  | 5.8  | 5.3  | 4.9  |
| Pay Out Ratio (%) | 85.5 | 285.7 | 70   | 86.2 | 82.5 | 92.3 | 87.2 | 85.5 |