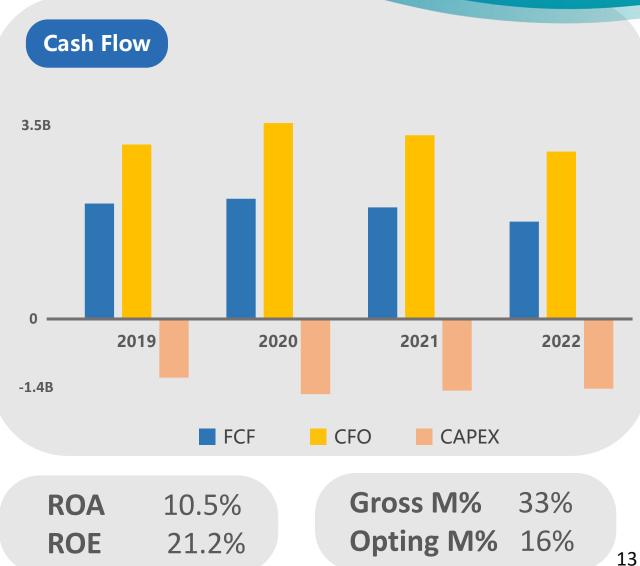

### **Consolidated Statements of Cash Flows**

Unit: NT\$ M

| Item                           | 1Q23    | 4Q22  | 1Q22  |
|--------------------------------|---------|-------|-------|
| <b>Beginning Balance</b>       | 5,153   | 4,243 | 4,665 |
| Cash from operating activities | 1,347   | 1,578 | (1)   |
| Capital expenditures           | (232)   | (345) | (231) |
| Short-term loans               | 1,469   | (20)  | 1,101 |
| Long-term loans                | (1,612) | (304) | (2)   |
| Investments and others         | (132)   | 1     | (511) |
| <b>Ending Balance</b>          | 5,993   | 5,153 | 5,022 |
| Free Cash Flow                 | 1,115   | 1,233 | (232) |

<sup>\*</sup>Free Cash low=Cash from operating activities-Capital expenditures