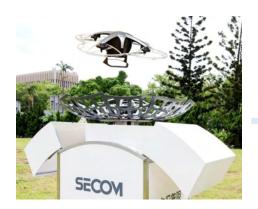

## **Smart Security - System Upgraded**

Upgrade the system (ISS) to level 5!

**Security System** 

Drone

**Image Recognition System** 

Electrical and Mechanical Management

Abnormal report

AED System . SOS System