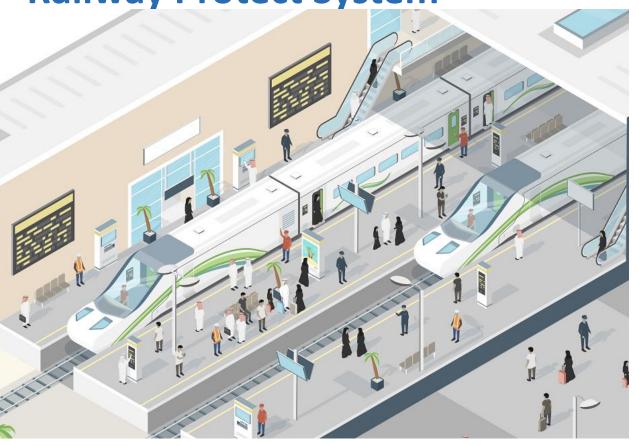

# **Smart Business - All-Inclusive Solutions for Stores**

The store report is outputted automatically

**Smart Transportation - Automatic Railway Protect System** 

#### **Track Protect System**

Intrusion Warning, Broadcast Eviction, and Statistical Analysis.

#### **People Flow Analysis**

Detect the number of passengers for adjusting train schedules and passenger attendance analysis.

#### **Animal Incursion Analysis**

When animals stray into the track, the system will use sonic waves to evict, and give warning to the train.

#### Water Level of Railway Analysis

Real-time detection of water level, and warning.

#### **Smart Notice Board**

Set up interactive boards to provide relevant information.

#### **Information Organization Center**

Centralized information management, and collect data.