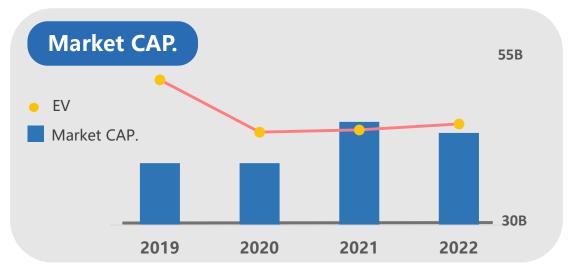

# 集團簡介

Established in 1977

Listed on TWSE in 1993
TICKER: 9917

Market Value NT\$47.6B (31 Mar 23)

Total Revenue more than NT\$15.3B
On 2022

Over 30 Affiliated Companies across the Group

Served more than 650,000 Customers