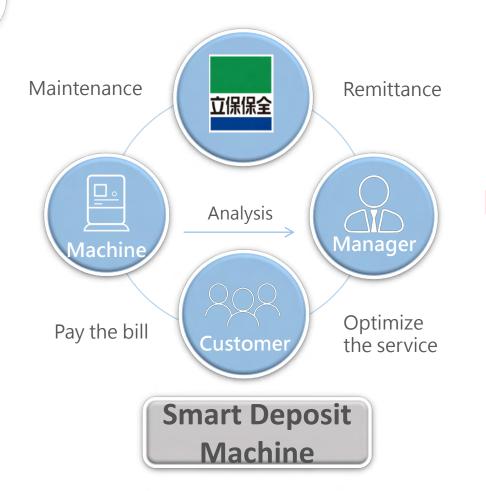

People-Vehicle Positioning System Products



Al Surveillance System Products

ISO9001

QC080000

ISO14001

NCC





## **TITAN STAR - Smart Appliances**



#### 門窗防盜偵測

安裝在必要的門窗上做 安全的防護



#### 體溫感知偵測

設定保全後闖入,會拍照回 傳到業主手機App即時觀看



#### 鐵捲門遠端遙控

鐵捲門保全設定時,被開啟會 發出警報,忘帶遙控器可用手 機App遠端開啟鐵捲門



#### 智慧電子鎖

設置在門上,可當保全設定/ 解除讀卡機用或當密碼卡片 電子鎖使用



#### 緊急求救鈕

當生命財產遭受到危急威脅 時可按壓24H連線中興保全



#### 火災/煙/一氧化碳偵測

當偵測到火災時24H連線 到中興保全



#### 瓦斯偵測及遠端關閉

空氣中瓦斯濃度過高,系統自動啟動遮斷閥,亦可遠端控制切斷瓦斯供應



#### 智慧家電控制

可透過遠端APP關掉打開 冷氣或家電,便利你生活



#### 智慧插座

可透過手機APP遠端開/關電器,並做時序控制。監看耗電量,預防電線走火









### **TITAN STAR**

**Automated Production Line** 

**Original Equipment Manufacturer (OEM)** 

**Synchronization of New Product Trends** 







### **Smart Life**











### **Smart Business - Fintech**

### **Fintech**







Self-Service Bank



### 中保科技 SECOM TAIWAN SECOM GROUP

# **Smart Business - All-Inclusive Solutions for Stores**







The store report is outputted automatically





**Smart Transportation - Automatic Railway Protect System** 



#### **Track Protect System**

Intrusion Warning, Broadcast Eviction, and Statistical Analysis.

#### **People Flow Analysis**

Detect the number of passengers for adjusting train schedules and passenger attendance analysis.

#### **Animal Incursion Analysis**

When animals stray into the track, the system will use sonic waves to evict, and give warning to the train.

#### Water Level of Railway Analysis

Real-time detection of water level, and warning.

#### **Smart Notice Board**

Set up interactive boards to provide relevant information.

#### **Informa