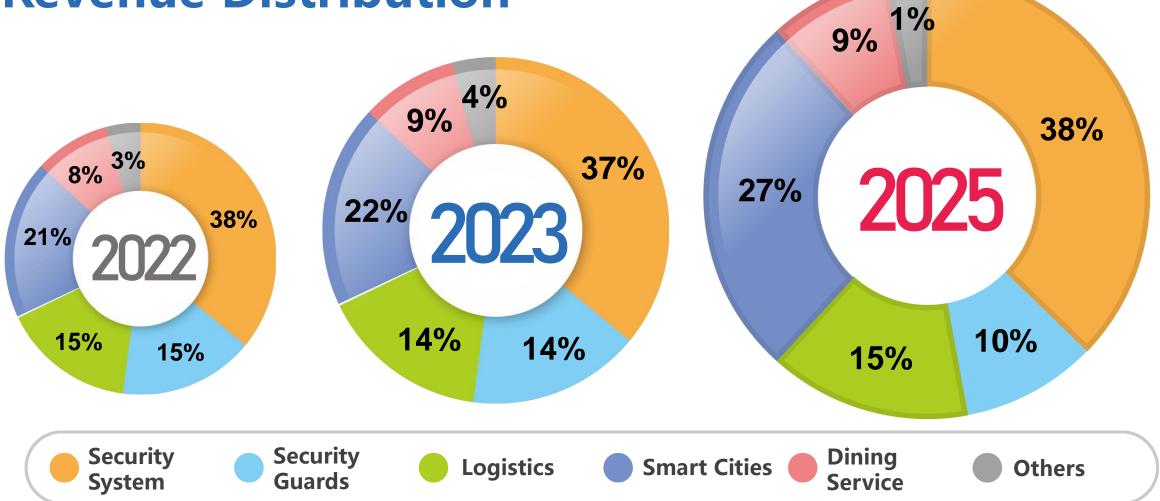

--------------------------------------------|--------|
| Armor Cash Carrier          | Leebao Security Co., Ltd.                                                       | 330    |
| Security Service<br>Vehicle | Taiwan Secom Co., Ltd.                                                          | 330    |
| Service Bikes               | Taiwan Secom Co., Ltd.<br>/Gowin Building Management<br>and Maintenance Company | 950    |
| Dump Truck                  | Goldsun Express & Logistics<br>Co., Ltd.<br>/Goldsun Co., Ltd.                  | 350    |
| Concrete Mixer<br>Truck     | Goldsun Co., Ltd.                                                               | 340    |
|                             | Total                                                                           | 2,300  |













# Q1 2023 Financial Results

- Financial Statements
- Key Financial Indicators
- Dividend Policy





### **Consolidated Income Statements**

Unit: NT\$ M

|                         | 1Q23   | 4Q22   | 1Q22   | QoQ               | YoY               |
|-------------------------|--------|--------|--------|-------------------|-------------------|
| Revenue                 | 4,067  | 4,021  | 3,740  | +1.16%            | +8.76%            |
| Gross Profit            | 1,347  | 1,357  | 1,215  | -0.72%            | +10.93%           |
| Gross Margin            | 33.13% | 33.75% | 32.48% | -0.62 <i>ppts</i> | +0.65 <i>ppts</i> |
| Operating Expenses      | 671    | 687    | 636    | -2.33%            | +5.55%            |
| Operating Expenses Rate | 16.50% | 17.09% | 17.00% | -0.59 <i>ppts