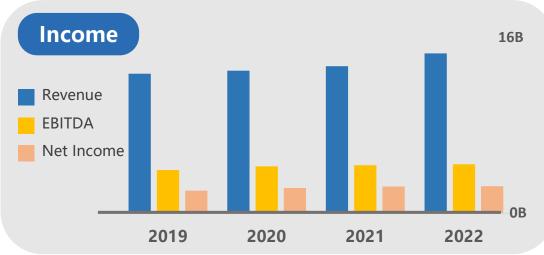

### **Consolidated Income Statements**

Unit: NT\$ M

|                         | 1Q23   | 4Q22   | 1Q22   | QoQ               | YoY               |
|-------------------------|--------|--------|--------|-------------------|-------------------|
| Revenue                 | 4,067  | 4,021  | 3,740  | +1.16%            | +8.76%            |
| Gross Profit            | 1,347  | 1,357  | 1,215  | -0.72%            | +10.93%           |
| Gross Margin            | 33.13% | 33.75% | 32.48% | -0.62 <i>ppts</i> | +0.65 <i>ppts</i> |
| Operating Expenses      | 671    | 687    | 636    | -2.33%            | +5.55%            |
| Operating Expenses Rate | 16.50% | 17.09% | 17.00% | -0.59 <i>ppts</i> | -0.50 <i>ppts</i> |
| Operating Profit        | 676    | 670    | 579    | +0.93%            | +16.85%           |
| Operating Margin        | 16.63% | 16.67% | 15.48% | -0.04 <i>ppts</i> | +1.15 <i>ppts</i> |
| Net Profit              | 613    | 692    | 707    | -11.44%           | -13.37%           |
| Net Profit Margin       | 15.07% | 17.21% | 18.92% | -2.14 <i>ppts</i> | -3.85 <i>ppts</i> |
| EPS (NT\$ Dollar)       | 1.37   | 1.55   | 1.59   | -11.61%           | -13.84%           |