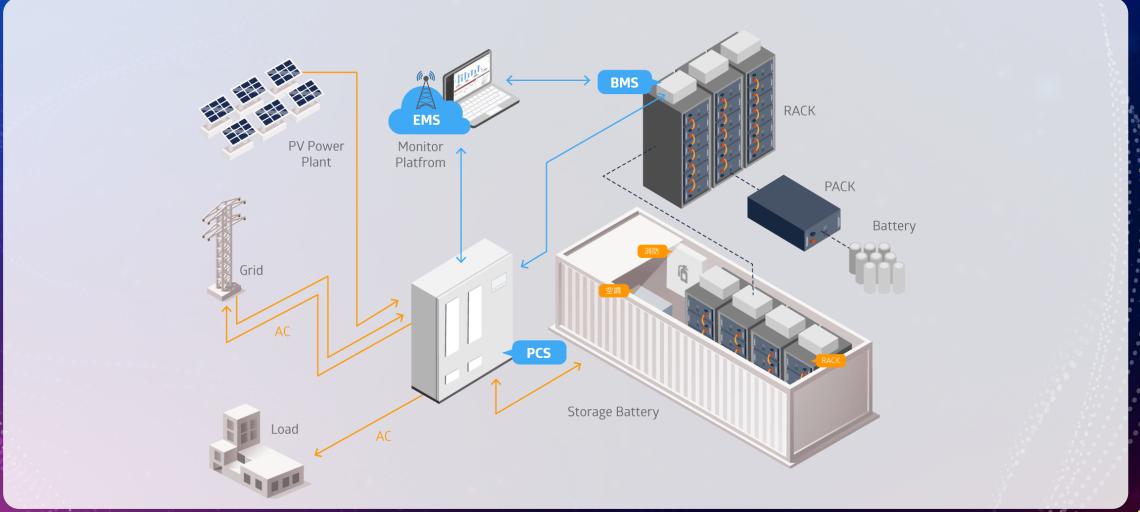

**TAIWAN SECOM** is the expert of managing energy

Plan

Management Solution

- **Energy Storage System**
- **Uninterruptible Power System**
- **Energy Management System**
- **Electric Vehicle Charging Station and Eco-friendly System Installing Service**

#### **Store Energy**

The Benefit of Energy Storage System

- 1. Avoid using electricity on peak hours to manage the fee.
- 2. Charge on off-peak period and use the storage engery on peak hours.
- 3. Uninterruptible Power Supply to avoid shutdown.

### **Energy Storage System**

- Renewable generating system : four solar panels input.
- Balance the supply and damand: commercial power input.
- 12kW battery
- 5.5kW output
- Auto Transfer Switch

Taiwan Secom is your guard of energy.