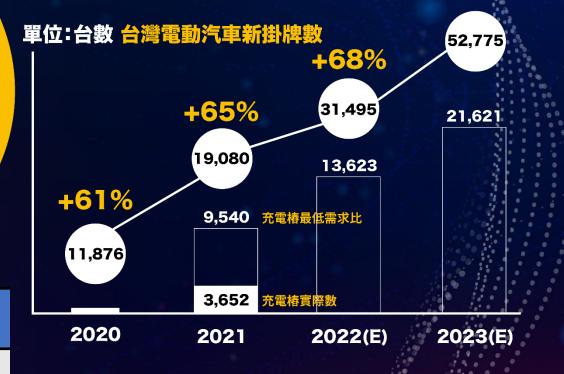

# The sales of electric vehicle grow strongly in Taiwan on 2022.

2022

vehicle sales worldwide

EV sales worldwide

2023

+2.4%

+33.7%

| year | Forecast of the all the vehicle sales worldwide | Forecast of the EV sales worldwide |
|------|-------------------------------------------------|------------------------------------|
| 2022 | 90,329,000                                      | 12,897,000                         |
| 2023 | 92,496,000                                      | 17,244,000                         |