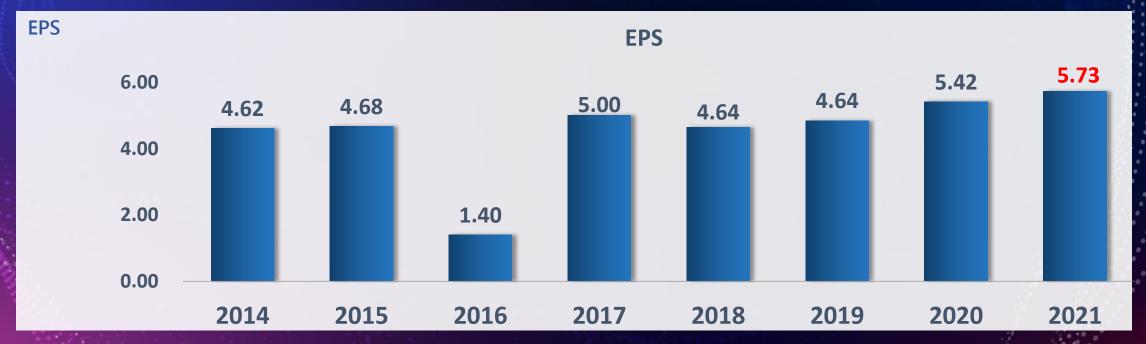

#### **Consolidated Income Statements**

Unit: NT\$ M

|                           | 2021   | 2020   | YoY% |
|---------------------------|--------|--------|------|
| Sales                     | 14,135 | 13,706 | 3.1% |
| Gross Margin              | 5,034  | 5,009  | 0.5% |
| Gross Margin Rate %       | 36%    | 37%    |      |
| Operating Expenses        | 2,368  | 2,369  |      |
| Operating Expenses Rate % | 17%    | 18%    |      |
| Operating Profit          | 2,666  | 2,640  | 1.0% |
| Operating Margin Rate %   | 19%    | 19%    |      |
| Net Income                | 2,579  | 2,437  | 5.8% |
| Net Income Rate %         | 18%    | 18%    |      |
| EPS                       | 5.73   | 5.42   | 5.7% |

# **Significant Financial Ratios**

| Gross Margin Rate 36 37 36 37                                                                                                                                                                                                                                                                                                                                                                                                                                                                                                                                                                                                                                                                                                                                                                                                                                                                                                                                                                                                                                                                                                                                                                                                       |                              |      |      |      |      |
|-------------------------------------------------------------------------------------------------------------------------------------------------------------------------------------------------------------------------------------------------------------------------------------------------------------------------------------------------------------------------------------------------------------------------------------------------------------------------------------------------------------------------------------------------------------------------------------------------------------------------------------------------------------------------------------------------------------------------------------------------------------------------------------------------------------------------------------------------------------------------------------------------------------------------------------------------------------------------------------------------------------------------------------------------------------------------------------------------------------------------------------------------------------------------------------------------------------------------------------|------------------------------|------|------|------|------|
| ROA 11 11 10 10 ROE 22 21 20 20 Gross Margin Rate 36 37 36 37 36 37 Operating Margin Rate 19 19 19 19 19 Net Income Rate 18 18 16 16 Growth Indicators Revenue Growth 3 2 0 3 EPS Growth Rate 6 12 5 7 Solvency Indicators  Current Ratio 123 132 103 104 Quick Ratio 106 116 94 93 Debt Ratio 49 50 50 48 Corporate Value Multiplier                                                                                                                                                                                                                                                                                                                                                                                                                                                                                                                                                                                                                                                                                                                                                                                                                                                                                               |                              | 2021 | 2020 | 2019 | 2018 |
| ROE       22       21       20       20         Gross Margin Rate       36       37       36       37         Operating Margin Rate       19       19       19       19         Net Income Rate       18       18       16       16         Growth Indicators       8       2       0       3       2       0       3       3       2       0       3       2       0       3       5       7       5       7       5       7       5       7       5       7       5       7       7       5       7       5       7       7       5       7       7       5       7       7       5       7       7       5       7       7       7       7       7       3       1       1       1       1       1       1       1       1       1       1       1       1       1       1       1       1       1       1       1       1       1       1       1       1       1       1       1       1       1       1       1       1       1       1       1       1       1       1       1       1       1<                                                                                                                                                                                                                              | Profitability Indicators     |      |      |      |      |
| Gross Margin Rate         36         37         36         37           Operating Margin Rate         19         19         19         19         19         19         19         19         19         19         19         19         19         19         19         19         19         19         19         19         19         19         19         19         19         19         19         19         19         19         19         19         19         19         19         19         19         19         19         19         19         19         19         19         19         19         19         19         19         19         19         19         19         19         19         19         19         19         19         19         19         19         19         19         19         19         19         19         19         19         19         10         16         16         16         16         18         2         0         3         2         0         3         2         0         3         2         0         3         19         10         10         10         10                                                                         | ROA                          | 11   | 11   | 10   | 10   |
| Operating Margin Rate         19         19         19         19         19         19         19         19         19         19         19         19         19         19         19         19         19         19         19         19         19         19         19         19         19         19         19         19         19         19         19         19         19         19         19         19         19         19         19         19         19         19         19         19         19         19         19         19         19         19         19         19         19         19         19         19         19         19         19         19         19         19         19         19         19         19         19         19         19         19         19         19         19         19         19         19         19         19         19         19         19         19         19         19         19         19         19         19         19         19         19         19         19         19         19         19         19         19         19         19 </td <td>ROE</td> <td>22</td> <td>21</td> <td>20</td> <td>20</td> | ROE                          | 22   | 21   | 20   | 20   |
| Net Income Rate 18 18 16 16 Growth Indicators Revenue Growth 3 2 0 3 EPS Growth Rate 6 12 5 7 Solvency Indicators Current Ratio 123 132 103 104 Quick Ratio 106 116 94 93 Debt Ratio 49 50 50 48 Corporate Value Multiplier                                                                                                                                                                                                                                                                                                                                                                                                                                                                                                                                                                                                                                                                                                                                                                                                                                                                                                                                                                                                         | Gross Margin Rate            | 36   | 37   | 36   | 37   |
| Growth Indicators Revenue Growth 3 2 0 3 EPS Growth Rate 6 12 5 7 Solvency Indicators Current Ratio 123 132 103 104 Quick Ratio 106 116 94 93 Debt Ratio 49 50 50 48 Corporate Value Multiplier                                                                                                                                                                                                                                                                                                                                                                                                                                                                                                                                                                                                                                                                                                                                                                                                                                                                                                                                                                                                                                     | <b>Operating Margin Rate</b> | 19   | 19   | 19   | 19   |
| Revenue Growth       3       2       0       3         EPS Growth Rate       6       12       5       7         Solvency Indicators         Current Ratio       123       132       103       104         Quick Ratio       106       116       94       93         Debt Ratio       49       50       50       48         Corporate Value Multiplier                                                                                                                                                                                                                                                                                                                                                                                                                                                                                                                                                                                                                                                                                                                                                                                                                                                                               | Net Income Rate              | 18   | 18   | 16   | 16   |
| EPS Growth Rate       6       12       5       7         Solvency Indicators       Current Ratio       123       132       103       104         Quick Ratio       106       116       94       93         Debt Ratio       49       50       50       48    Corporate Value Multiplier                                                                                                                                                                                                                                                                                                                                                                                                                                                                                                                                                                                                                                                                                                                                                                                                                                                                                                                                             | Growth Indicators            |      |      |      |      |
| Solvency Indicators  Current Ratio 123 132 103 104 Quick Ratio 106 116 94 93 Debt Ratio 49 50 50 48  Corporate Value Multiplier                                                                                                                                                                                                                                                                                                                                                                                                                                                                                                                                                                                                                                                                                                                                                                                                                                                                                                                                                                                                                                                                                                     | Revenue Growth               | 3    | 2    | 0    | 3    |
| Current Ratio       123       132       103       104         Quick Ratio       106       116       94       93         Debt Ratio       49       50       50       48         Corporate Value Multiplier                                                                                                                                                                                                                                                                                                                                                                                                                                                                                                                                                                                                                                                                                                                                                                                                                                                                                                                                                                                                                           | <b>EPS Growth Rate</b>       | 6    | 12   | 5    | 7    |
| Quick Ratio1061169493Debt Ratio49505048Corporate Value Multiplier                                                                                                                                                                                                                                                                                                                                                                                                                                                                                                                                                                                                                                                                                                                                                                                                                                                                                                                                                                                                                                                                                                                                                                   | Solvency Indicators          |      |      |      |      |
| Debt Ratio49505048Corporate Value Multiplier                                                                                                                                                                                                                                                                                                                                                                                                                                                                                                                                                                                                                                                                                                                                                                                                                                                                                                                                                                                                                                                                                                                                                                                        | Current Ratio                | 123  | 132  | 103  | 104  |
| Corporate Value Multiplier                                                                                                                                                                                                                                                                                                                                                                                                                                                                                                                                                                                                                                                                                                                                                                                                                                                                                                                                                                                                                                                                                                                                                                                                          | Quick Ratio                  | 106  | 116  | 94   | 93   |
|                                                                                                                                                                                                                                                                                                                                                                                                                                                                                                                                                                                                                                                                                                                                                                                                                                                                                                                                                                                                                                                                                                                                                                                                                                     | Debt Ratio                   | 49   | 50   | 50   | 48   |
| EV/EBITDA 12 10 11 12                                                                                                                                                                                                                                                                                                                                                                                                                                                                                                                                                                                                                                                                                                                                                                                                                                                                                                                                                                                                                                                                                                                                                                                                               | Corporate Value Multiplier   |      |      |      |      |
|                                                                                                                                                                                                                                                                                                                                                                                                                                                                                                                                                                                                                                                                                                                                                                                                                                                                                                                                                                                                                                                                                                                                                                                                                                     | EV/EBITDA                    | 12   | 10   | 11   | 12   |

# **High Dividend Payout Ratio**

| Year              | 2014 | 2015 | 2016  | 2017 | 2018 | 2019 | 2020 | 2021 |
|-------------------|------|------|-------|------|------|------|------|------|
| Cash              | 3.5  | 4.0  | 4.0   | 3.5  | 4    | 4    | 5    | 5    |
| Stock             | 0.15 | 0    | 0     | 0    | 0    | 0    | 0    | 0    |
| Pay Out Ratio (%) | 79.0 | 85.5 | 285.7 | 70   | 86.2 | 82.5 | 92.3 | 87.2 |