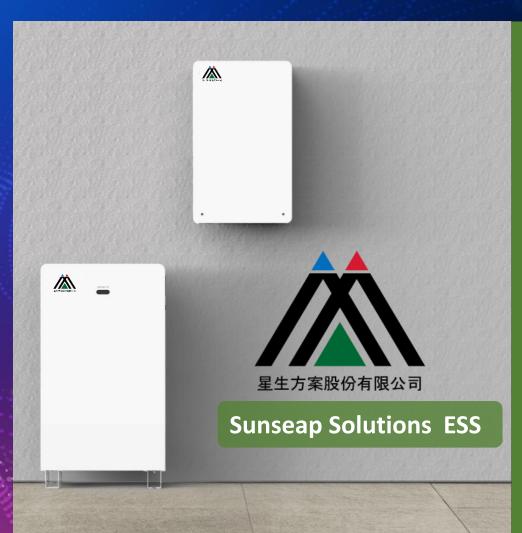

### **Energy Storage System**

- Renewable generating system : four solar panels input.
- Balance the supply and damand: commercial power input.
- 12kW battery
- 5.5kW output
- Auto Transfer Switch

Taiwan Secom is your guard of energy.