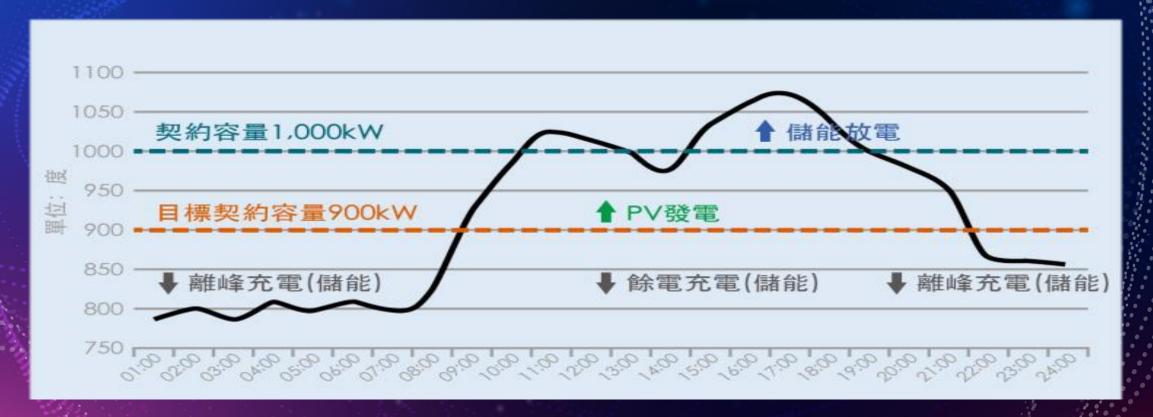

#### **Store Energy**

The Benefit of Energy Storage System

- 1. Avoid using electricity on peak hours to manage the fee.
- 2. Charge on off-peak period and use the storage engery on peak hours.
- 3. Uninterruptible Power Supply to avoid shutdown.

### **Energy Storage System**

- Renewable generating system : four solar panels input.
- Balance the supply and damand: commercial power input.
- 12kW battery
- 5.5kW output
- Auto Transfer Switch

Taiwan Secom is your guard of energy.